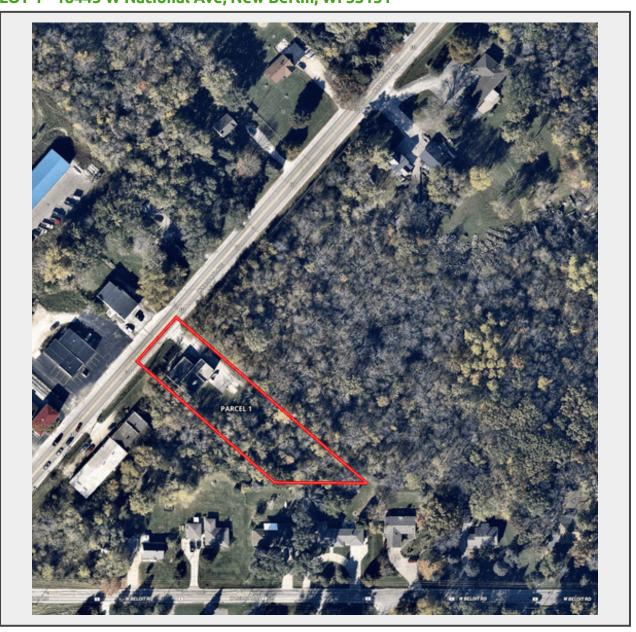

**Sale Name:** Commercial Property on W National Ave Offered in 2 Parcels, 2700± Sq Ft Building on 0.8± Acres and 3.5± Acre Vacant Lot - New Berlin, WI **LOT 1 - 18445 W National Ave, New Berlin, WI 53151** 

## Description

2700± sq foot commercial building 0.8± acres with paved lot, perfectly situated for success. Boasting excellent visibility on W National Ave and easy access to I-43, this property is prime real estate for your business. With a spacious 900± sq ft office area plus a basement, and an expansive 1800± sq ft shop area, it's the ideal space to bring your vision to life.