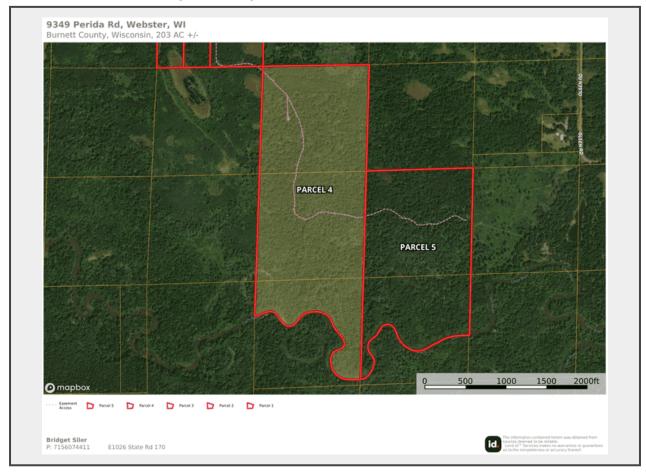

**Sale Name:** 203± Acres, 5 Parcels, Over 4000ft of Frontage on Clam River, Beautiful Wooded Recreational Land, Webster - Burnett County, WI

## LOT 4 - 9349 Perida Rd, Webster, WI 54893 - 99.3± Acres

2- service doors

1- 9' x 10' overhead door

1-10' x 10' overhead door

14' x 16' "Living Area" inside shed propane lights and stove wood stove

2000± ft frontage along Clam River

Easement access will be granted from Auction Lot 3 for access to Auctions Lots 4 & 5

Burnett County, WI PIN #s 07-016-2-39-17-10-2 01-000-011000, 07-016-2-39-17-10-2 04-000-011000, 07-016-2-39-17-10-3 01-000-011000