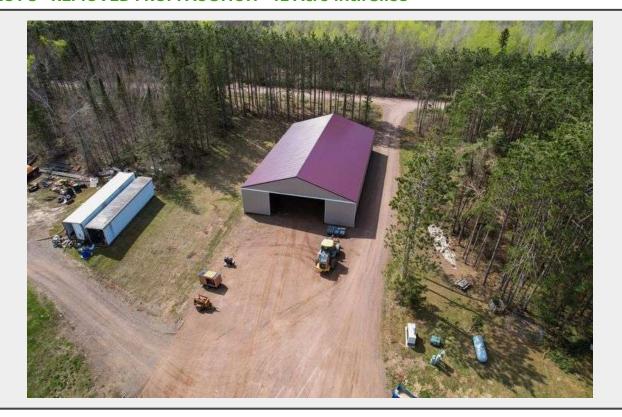

## Description

Parcel 3 has been removed from this auction. Any previous bids placed on this lot have been removed, and bidding will not be available on this parcel at any time.

1 acre Parcel with Shed

60' x 100'

100 amp service

Gravel/Dirt floor

**Uninsulated** 

Service door

30'W x 15'T opening for equipment, sliding doors on either side of opening to close

Quantity: 1

https:// www.multiparhansenauctiongroup.com/